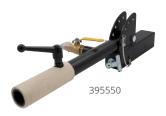

#### **Attachments**

| Description                               | Product Number |
|-------------------------------------------|----------------|
| Trautman Tech Pipe Vise                   | 395012         |
| Trautman Tech Pipe Vise with Drop Hitch   | 395250         |
| Trautman Tech Drape Forming Pipe Holder   | 395550         |
| Trautman Tech Attachment for Bench Carver | 395050         |
| Trautman 12 in. Platen                    | 227347         |
| Trautman Tech LJ-100 Adapter              | 395810         |