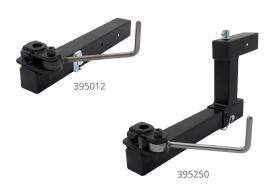

#### **Attachments**

| Description                               | Product Number |
|-------------------------------------------|----------------|
| Trautman Tech Pipe Vise                   | 395012         |
| Trautman Tech Pipe Vise with Drop Hitch   | 395250         |
| Trautman Tech Drape Forming Pipe Holder   | 395550         |
| Trautman Tech Attachment for Bench Carver | 395050         |
| Trautman 12 in. Platen                    | 227347         |
| Trautman Tech LJ-100 Adapter              | 395810         |