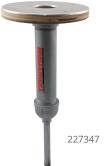

#### **Attachments**

| Description                               | Product Number |
|-------------------------------------------|----------------|
| Trautman Tech Pipe Vise                   | 395012         |
| Trautman Tech Pipe Vise with Drop Hitch   | 395250         |
| Trautman Tech Drape Forming Pipe Holder   | 395550         |
| Trautman Tech Attachment for Bench Carver | 395050         |
| Trautman 12 in. Platen                    | 227347         |
| Trautman Tech LJ-100 Adapter              | 395810         |