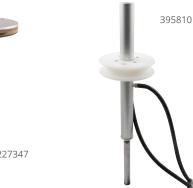

#### **Attachments**

| Description                               | Product Number |
|-------------------------------------------|----------------|
| Trautman Tech Pipe Vise                   | 395012         |
| Trautman Tech Pipe Vise with Drop Hitch   | 395250         |
| Trautman Tech Drape Forming Pipe Holder   | 395550         |
| Trautman Tech Attachment for Bench Carver | 395050         |
| Trautman 12 in. Platen                    | 227347         |
| Trautman Tech LJ-100 Adapter              | 395810         |