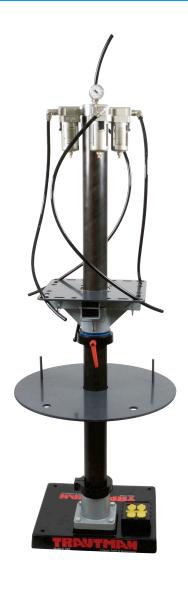

# **Trautman Tech Station**

## **Product Features**

- State-of-the-art modular, multipurpose workstation
- Small footprint maximizes workspace
- 360-degree rotation with easy adjustments
- Base unit can be modified with various attachments and accessories for custom needs

# **Ordering Information**

| Description           | Product Number |
|-----------------------|----------------|
| Trautman Tech Station | 395400         |