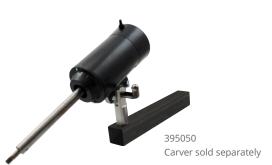

#### **Attachments**

| Description                               | Product Number |
|-------------------------------------------|----------------|
| Trautman Tech Pipe Vise                   | 395012         |
| Trautman Tech Pipe Vise with Drop Hitch   | 395250         |
| Trautman Tech Drape Forming Pipe Holder   | 395550         |
| Trautman Tech Attachment for Bench Carver | 395050         |
| Trautman 12 in. Platen                    | 227347         |
| Trautman Tech LJ-100 Adapter              | 395810         |